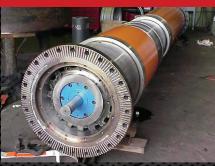

- Mobile crews of highly skilled Mechanics, Welders and Machinists provide on-site labor to perform many different millwright tasks. Some tasks can be 100% completed on-site, while others require removing gearboxes, gear assemblies or other mechanical equipment from service, bringing it back to one of our regional repair centers, making the necessary repairs and reinstalling it.
- On-site machining and alignment services.
- Crews are regularly scheduled for in-plant outages and unplanned emergency breakdowns with 24/7 support.
- All of our self-sufficient crews travel to job sites in company trucks with well-equipped tool trailers.