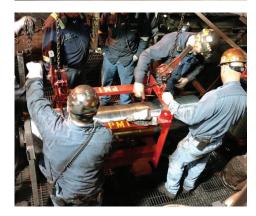

- Mobile crews of highly skilled Mechanics, Welders and Machinists provide on-site labor to perform many different millwright tasks. Some tasks can be 100% completed on-site, while others require removing gearboxes, gear assemblies or other mechanical equipment from service, bringing it back to one of our regional repair centers, making the necessary repairs and reinstalling it.
- On-site machining and alignment services.
- Crews are regularly scheduled for in-plant outages and unplanned emergency breakdowns with 24/7 support.
- All of our self-sufficient crews travel to job sites in company trucks with well-equipped tool trailers.