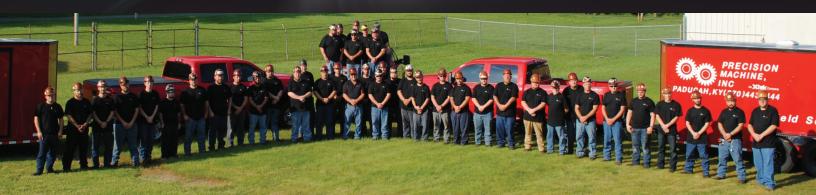

- Mobile crews of highly skilled Mechanics, Welders and Machinists provide on-site labor to perform many different millwright tasks. Some tasks can be 100% completed on-site, while others require removing gearboxes, gear assemblies or other mechanical equipment from service, bringing it back to one of our regional repair centers, making the necessary repairs and reinstalling it.
- On-site machining and alignment services.
- Crews are regularly scheduled for in-plant outages and unplanned emergency breakdowns with 24/7 support.
- All of our self-sufficient crews travel to job sites in company trucks with well-equipped tool trailers.