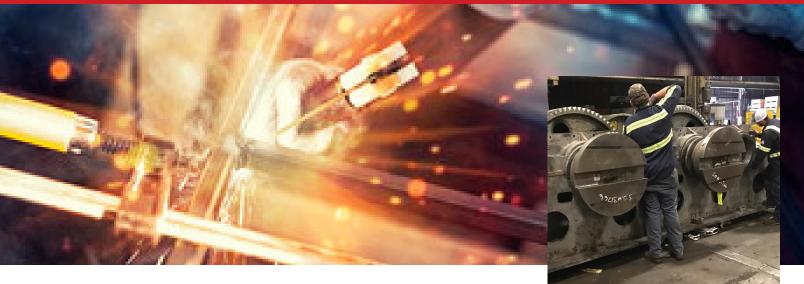

- Mobile crews of highly skilled Mechanics, Welders and Machinists provide on-site labor to perform many different millwright tasks. Some tasks can be 100% completed on-site, while others require removing gearboxes, gear assemblies or other mechanical equipment from service, bringing it back to one of our regional repair centers, making the necessary repairs and reinstalling it.
- On-site machining and alignment services.
- Crews are regularly scheduled for in-plant outages and unplanned emergency breakdowns with 24/7 support.
- All of our self-sufficient crews travel to job sites in company trucks with well-equipped tool trailers.