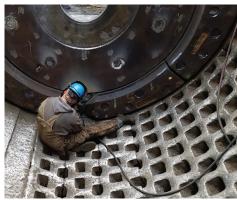

- Mobile crews of highly skilled Mechanics, Welders and Machinists provide on-site labor to perform many different millwright tasks. Some tasks can be 100% completed on-site, while others require removing gearboxes, gear assemblies or other mechanical equipment from service, bringing it back to one of our regional repair centers, making the necessary repairs and reinstalling it.
- On-site machining and alignment services.
- Crews are regularly scheduled for in-plant outages and unplanned emergency breakdowns with 24/7 support.
- All of our self-sufficient crews travel to job sites in company trucks with well-equipped tool trailers.